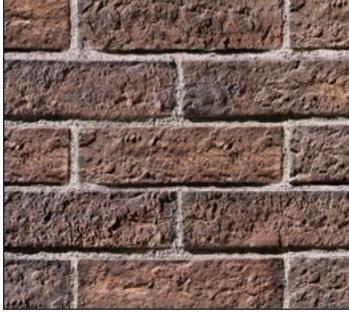

#### 1/2" Smooth Tooled Grout Joint

New England Brick Color: Charleston

1/2" Smooth Brushed Grout Joint

NEW ENGLAND BRICK

COLOR: DAKOTA BROWN