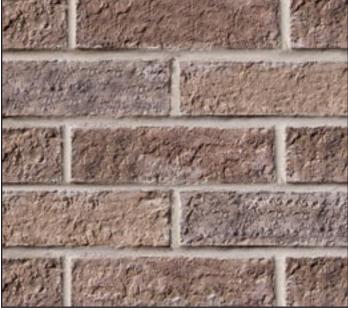

#### 1/2" Smooth Tooled Grout Joint

New England Brick Color: Charleston

1/2" Smooth Brushed Grout Joint

NEW ENGLAND BRICK

COLOR: DAKOTA BROWN